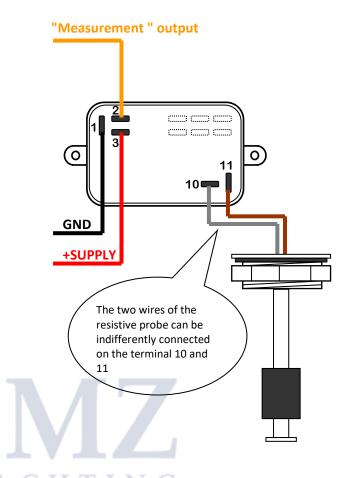

#### **WORKING / CABLING**

This unit is designed to obtain a continuous voltage proportional to a liquid level measured by a resistive probe.

**SCHEIBER** Diffusion SAS - 85120 SAINT PIERRE DU CHEMIN - FRANCE

### Installation example:

Use with resistive probe SCHEIBER

## **Technical characteristics:**

| Supply voltage:                         | From 9Vdc to 15Vdc                                           |
|-----------------------------------------|--------------------------------------------------------------|
| Output voltage in function of the water | 0,7V < 0,8V < 0,9V _ réservoir vide (~0Ω)                    |
| level:                                  | $1,90V < 2,00V < 2,10V _ niveau \frac{1}{4} (\sim 48\Omega)$ |
|                                         | $3,10V < 3,20V < 3,30V _ niveau \frac{1}{2} (-94\Omega)$     |
|                                         | 4,30V < 4,40V < 4,50V _ niveau ¾ (~142Ω)                     |
|                                         | 5,50V < 5,60V < 5,75V _ réservoir plein (~190Ω)              |
| Terminal « 1 »                          | Mass                                                         |
| Terminal « 2 »                          | Measurement output                                           |
| Terminal « 3 »                          | + 12V                                                        |
| Terminal « 10 - 11 »                    | Resistive probe                                              |
| Resistive probe                         | 0 - 190 Ω or 0 - 240 Ω                                       |
| Size (L x l x h) / Weight:              | 95 x 50 x 30 (mm) / 0,095Kg                                  |
| Inter-axial fixation :                  | 81,5mm                                                       |